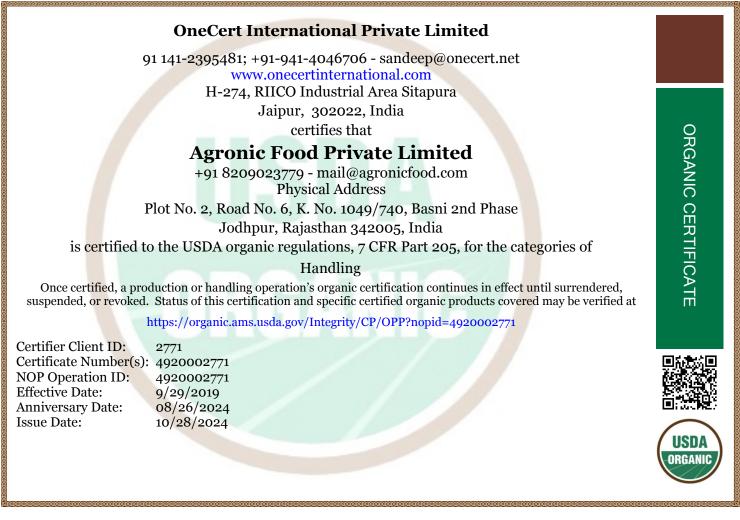

## **Operation Information** ..... **USDA-NOP** Program: **Operation Name:** Agronic Food Private Limited **Operation Status:** Certified Status Effective Date: 9/29/2019 Certifier: [OCI] OneCert International Private Limited NOP ID: 4920002771 **Certifier Client ID:** 2771 **Other/Former Names:** N/A NOP Anniversary Date: 8/26/2024 Business Types/Service: **Total Certified Acres:** Certified in accordance with the terms of the US-Canada Organic Equivalency Arrangement. Additional Info: Not all certified products have USCOEA verification. For details, request a copy of the OneCert Annex.

## **Contact Information**

| Name:      | Vinod Rathi                                                                              |                   |  |  |
|------------|------------------------------------------------------------------------------------------|-------------------|--|--|
| Phone:     | +91 8209023779                                                                           |                   |  |  |
| Email:     | mail@agronicfood.com                                                                     |                   |  |  |
| Website:   | N/A                                                                                      |                   |  |  |
| Addresses: | [Physical Address]                                                                       | [Mailing Address] |  |  |
|            | Plot No. 2, Road No. 6, K. No. 1049/740, Basni 2nd<br>Phase<br>Jodhpur, Rajasthan 342005 |                   |  |  |
|            | India                                                                                    |                   |  |  |